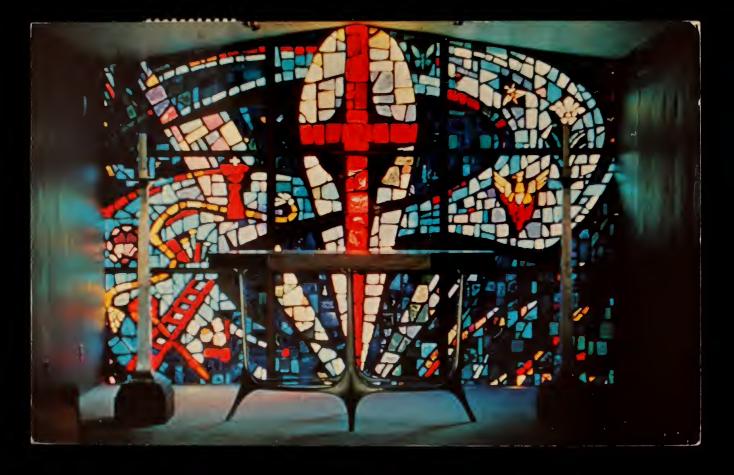

place of surely word apprecial FRANK LLOYD WRIGHT FIRST CONGREGATIONAL CHURCH United Church of Christ 10th and G Sts. N.W., Washington, I.Q. The Chancel Window of the Alvord Memorial Chapel, done by the Willet Stained Glass Studios in Jamew form termed "conchoidal glass." Its symbolism is based on the OV passion, crucifixion and resurrection of the Lore Dear Esther, Post Card. Mary has just been Miss Esther Deaterly Consulting the hus companyabout 330 Franklin Street hises to Juskintonn. of theyard "ovrect, there is one that gets to quatertown Geocertain at Mr Dis at 4:50 1 fould il impose in you to micimi 18951 at that time in Sunday the 24 this Ta. There are no topes running in Send perror do you aren't doing any thing or going